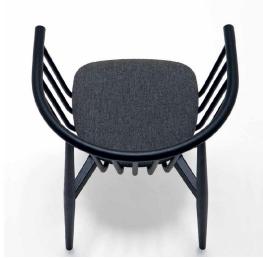

## Tivoli Armchair

Cizeta

Tivoli collection is a new interpretation of the mid-20th century Scandinavian design. It takes advantage of the new innovative technology to produce and bending of wooden spokes. The structure is made of solid ash wood, matte stained in various finishes and colours. Result is quiet, yet character collection which fit both public and private interiors. Chair and armchair are stackable.