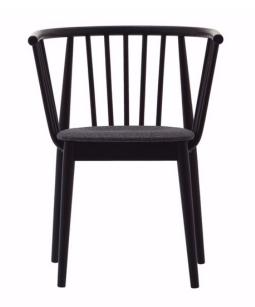

## Tivoli Armchair

Cizeta

Tivoli collection is a new interpretation of the mid-20th century Scandinavian design. It takes advantage of the new innovative technology to produce and bending of wooden spokes. The structure is made of solid ash wood, matte stained in various finishes and colours. Result is quiet, yet character collection which fit both public and private interiors. Chair and armchair are stackable.

Designer: MIKKO LAAKKONEN

Lead Time: Stocked (2-6 Weeks)
Sectors: Accommodation, Aged Care, Education,

Hospitality, Workplace

Suitability: Internal Warranty: 2 years

Dimensions: Height: 75.5cm Seat Height: 44cm Depth:

50.5cm Width: 59cm

Application: Accommodation, Aged Care, Education,

Hospitality, Workplace