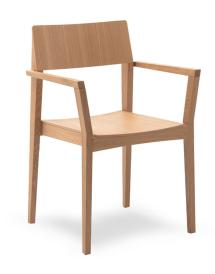

## Elsa Armchair 64-14/4R

Piaval

The beauty of wood adds personality to the frame, which features armrests that open outwards and a delicately shaped seat to guarantee unexpected levels of comfort. Robust to the extent required for intense use, its simple shape hides sturdy durability and an ability to fit into any surroundings.

Lead Time: Indent (12-14 Weeks)

Sectors: Accommodation, Education, Hospitality,

Workplace

Suitability: Indoor Warranty: 2 years

Dimensions: Height: 84cm Seat Height: 47cm Depth:

52cm Width: 58cm

Application: Accommodation, Education, Hospitality,

Workplace

Notes: Elsa is available in ash or beech wood: with

wooden seat and back, padded seat or padded seat and backrest (personalised in

fabric or leather upholstery).