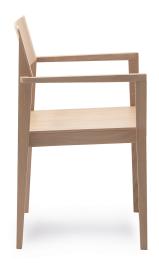

## Elsa Armchair 64-14/4R

Piaval

The beauty of wood adds personality to the frame, which features armrests that open outwards and a delicately shaped seat to guarantee unexpected levels of comfort. Robust to the extent required for intense use, its simple shape hides sturdy durability and an ability to fit into any surroundings.

Lead Time: Indent (12-14 Weeks)

Sectors: Accommodation, Education, Hospitality,

Workplace

Suitability: Indoor Warranty: 2 years

Dimensions: Height: 84cm Seat Height: 47cm Depth:

52cm Width: 58cm

Application: Accommodation, Education, Hospitality,

Workplace

Notes: Elsa is available in ash or beech wood: with

wooden seat and back, padded seat or padded seat and backrest (personalised in

fabric or leather upholstery).