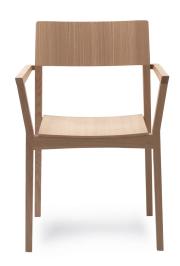

## Elsa Armchair 64-14/4R

Piaval

The beauty of wood adds personality to the frame, which features armrests that open outwards and a delicately shaped seat to guarantee unexpected levels of comfort. Robust to the extent required for intense use, its simple shape hides sturdy durability and an ability to fit into any surroundings.

Lead Time: Indent (12-14 Weeks)

Sectors: Accommodation, Education, Hospitality,

Workplace

Suitability: Indoor Warranty: 2 years

Dimensions: Height: 84cm Seat Height: 47cm Depth:

52cm Width: 58cm

Application: Accommodation, Education, Hospitality,

Workplace

Notes: Elsa is available in ash or beech wood: with

wooden seat and back, padded seat or padded seat and backrest (personalised in

fabric or leather upholstery).