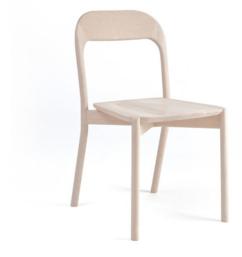

Earl Armchair 94-12/4

Piaval

Earl is light in its shape, subtle in its depth but highly resistant – an important consideration when it comes to large-scale, turnkey furniture solutions. The collection, made entirely of solid curved beech wood, confirms Piaval penchant for sleek aesthetics, but hides careful and complex woodworking skills in its simple design. This is the result of an accurate research and know-how, rooted in traditional curved-wood chair manufacturing and cutting edge production technology. The synthesis between light, agile visuals and the solid material make Earl an eclectic collection, perfect for public spaces such as libraries, cafés, meeting rooms and more.

Lead Time: Indent (12-14 Weeks)

Sectors: Accommodation, Education, Hospitality,

Workplace

Suitability: Indoor Warranty: 2 years

Dimensions: Height: 84cm Seat Height: 47cm Depth:

58cm Width: 58cm

Application: Accommodation, Education, Hospitality,

Workplace

Notes: The collection is available in a natural finish,

which brings out the attractive wood grain, or

in a wide range of shades.