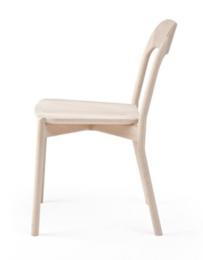

Earl Armchair 94-12/4

Piaval

Earl is light in its shape, subtle in its depth but highly resistant – an important consideration when it comes to large-scale, turnkey furniture solutions. The collection, made entirely of solid curved beech wood, confirms Piaval penchant for sleek aesthetics, but hides careful and complex woodworking skills in its simple design. This is the result of an accurate research and know-how, rooted in traditional curved-wood chair manufacturing and cutting edge production technology. The synthesis between light, agile visuals and the solid material make Earl an eclectic collection, perfect for public spaces such as libraries, cafés, meeting rooms and more.

Lead Time: Indent (12-14 Weeks)

Sectors: Accommodation, Education, Hospitality,

Workplace

Suitability: Indoor Warranty: 2 years

Dimensions: Height: 84cm Seat Height: 47cm Depth:

58cm Width: 58cm

Application: Accommodation, Education, Hospitality,

Workplace

Notes: The collection is available in a natural finish,

which brings out the attractive wood grain, or

in a wide range of shades.