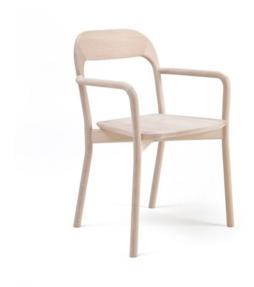

Earl Armchair 94-12/4

Piaval

Earl is light in its shape, subtle in its depth but highly resistant – an important consideration when it comes to large-scale, turnkey furniture solutions. The collection, made entirely of solid curved beech wood, confirms Piaval penchant for sleek aesthetics, but hides careful and complex woodworking skills in its simple design. This is the result of an accurate research and know-how, rooted in traditional curved-wood chair manufacturing and cutting edge production technology. The synthesis between light, agile visuals and the solid material make Earl an eclectic collection, perfect for public spaces such as libraries, cafés, meeting rooms and more.

Lead Time: Indent (12-14 Weeks)

Sectors: Accommodation, Education, Hospitality,

Workplace

Suitability: Indoor Warranty: 2 years

Dimensions: Height: 84cm Seat Height: 47cm Depth:

58cm Width: 58cm

Application: Accommodation, Education, Hospitality,

Workplace

Notes: The collection is available in a natural finish,

which brings out the attractive wood grain, or

in a wide range of shades.