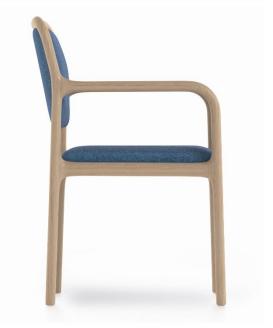

Cameo Armchair 87-12/1

Piaval

The Cameo collection features continuous, sleek and harmonious lines. The corner free line is enhanced by the selection of upholstery, specially chosen to offer soft tactile sensations. The back and the seat are designed to offer comfort in its purest form. Cameo is available in a natural finish, which brings out the attractive wood grain, or in a wide range of shades. It can be personalised in fabric or leather upholstery. The collection consists of sofa, lounge chair, armchair, chairs with and without armrests, barstool. It also includes occasional tables and coffee tables.

## Technical Specifications

Lead Time: Indent (12-14 Weeks)

Sectors: Accommodation, Aged Care, Hospitality

Suitability: Indoor Warranty: 2 years

Dimensions: Height: 88cm Width: 56cm Depth: 54cm

Seat Height: 46cm Arm Height: 67cm