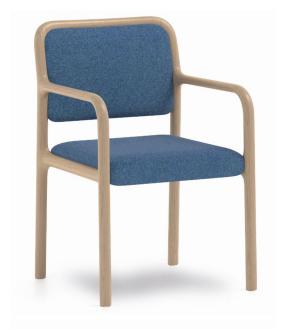

Cameo Armchair 87-12/1

Piaval

The Cameo collection features continuous, sleek and harmonious lines. The corner free line is enhanced by the selection of upholstery, specially chosen to offer soft tactile sensations. The back and the seat are designed to offer comfort in its purest form. Cameo is available in a natural finish, which brings out the attractive wood grain, or in a wide range of shades. It can be personalised in fabric or leather upholstery. The collection consists of sofa, lounge chair, armchair, chairs with and without armrests, barstool. It also includes occasional tables and coffee tables.

## Technical Specifications

Lead Time: Indent (12-14 Weeks)

Sectors: Accommodation, Aged Care, Hospitality

Suitability: Indoor Warranty: 2 years

Dimensions: Height: 88cm Width: 56cm Depth: 54cm

Seat Height: 46cm Arm Height: 67cm