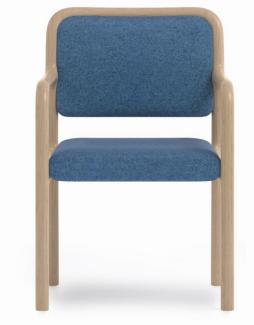

Cameo Armchair 87-12/1

Piaval

The Cameo collection features continuous, sleek and harmonious lines. The corner free line is enhanced by the selection of upholstery, specially chosen to offer soft tactile sensations. The back and the seat are designed to offer comfort in its purest form. Cameo is available in a natural finish, which brings out the attractive wood grain, or in a wide range of shades. It can be personalised in fabric or leather upholstery. The collection consists of sofa, lounge chair, armchair, chairs with and without armrests, barstool. It also includes occasional tables and coffee tables.

## Technical Specifications

Lead Time: Indent (12-14 Weeks)

Sectors: Accommodation, Aged Care, Hospitality

Suitability: Indoor Warranty: 2 years

Dimensions: Height: 88cm Width: 56cm Depth: 54cm

Seat Height: 46cm Arm Height: 67cm