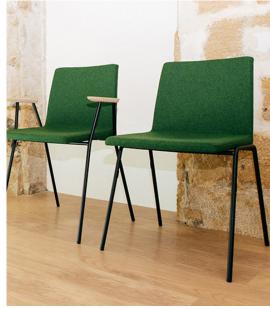

## Osaka Metal 5721 Chair

Pedrali

Osaka Metal chair, with ash plywood shell upholstered in fabric or leather combined with steel tube legs, features the functionality of the collection. The outcome is a great ergonomics and an increasingly light graphical effect.