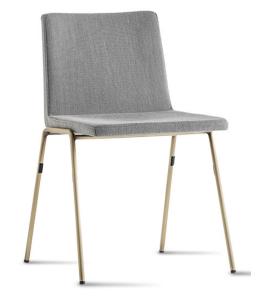

## Osaka Metal 5721 Chair

Pedrali

Osaka Metal chair, with ash plywood shell upholstered in fabric or leather combined with steel tube legs, features the functionality of the collection. The outcome is a great ergonomics and an increasingly light graphical effect.

## Technical Specifications

Designer: Cazzaniga Mandelli Pagliarulo

Lead Time: Indent (14-16 Weeks)

Sectors: Accommodation, Education, Hospitality,

Workplace

Suitability: Internal Warranty: 2 years

Dimensions: Width: 51.5cm Depth: 52cm Seat Height:

47.5cm Height: 77.5cm

Application: Accommodation, Education, Hospitality,

Workplace