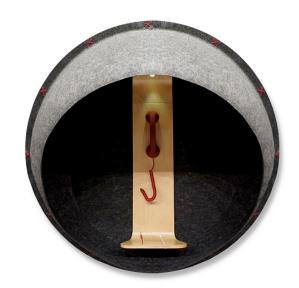

## Chat Loop Booth

Donar

Chat Loop was designed and made with a purpose to offer the best user experience in open spaces, to provide retreat for 'loud' phone calls. Our goal was to use a material that is considered 'trash'. Using a technique borrowed from the car industry Chat Loop is manufactured from thermo pressed PET felt – a 100% recyclable material made from used water and soda bottles. The production process neither demands an internal frame, plastic, screws, glue or other reinforcements. Chat Loop can be used as a hideout for calls or we can integrate any tablet in order to sign in and use it as a IP (login required) phone booth.

Application: Accommodation, Education, Hospitality,

Workplace

Notes: Includes Retro Handset.