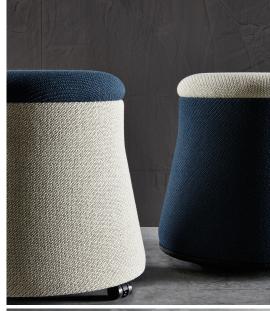

Joy Ottoman

Sitland

The Joy pouf embodies original geometric linearity, played out on slim proportions and measured slants, enhanced by a pleasing colour contrast. An item of furniture with multiple intended uses, functional and decorative. An attractive seat, comfortable in use. Available in different versions with customisation of the distinctive and sophisticated two-colour scheme.

## Technical Specifications

Lead Time: Indent (14-16 Weeks)

Sectors: Accommodation, Education, Hospitality,

Workplace

Suitability: Internal Warranty: 2 years

Dimensions: Height: 50/60cm Width: 40cm Depth:

50cm