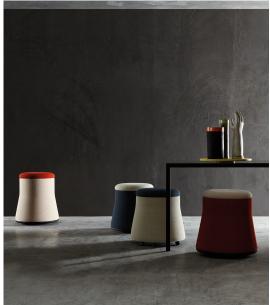

Joy Ottoman

Sitland

The Joy pouf embodies original geometric linearity, played out on slim proportions and measured slants, enhanced by a pleasing colour contrast. An item of furniture with multiple intended uses, functional and decorative. An attractive seat, comfortable in use. Available in different versions with customisation of the distinctive and sophisticated two-colour scheme.

## Technical Specifications

Lead Time: Indent (14-16 Weeks)

Sectors: Accommodation, Education, Hospitality,

Workplace

Suitability: Internal Warranty: 2 years

Dimensions: Height: 50/60cm Width: 40cm Depth:

50cm