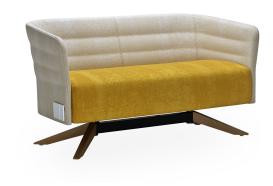

Cell 72 Lounge Sofa

Sitland

Cell is the soft seating system designed to create personalised waiting and informal meeting areas within open plan spaces. the high back version in fact, thanks to its "enveloping" lines allows a special sound – proofing that helps creating a comfortable and private space where you can relax or work comfortably. In addition to the armchairs and to the high back sofas, the seating range cell includes many other different solutions: a two-seater sofa, a low back armchair, a conference chair and the pouf "Freedom". All the cell collection is made with innovative materials that give shape to products comfortable, durable and with a contemporary design.

## Technical Specifications

Designer: Dorigo Design

Lead Time: Indent (14-16 Weeks)

Sectors: Accommodation, Education, Hospitality,

Workplace

Suitability: Internal Warranty: 2 years

Dimensions: Height: 75cm Seat Height: 44cm Width:

140cm Depth: 65.5cm

Application: Accommodation, Education, Hospitality,

Workplace