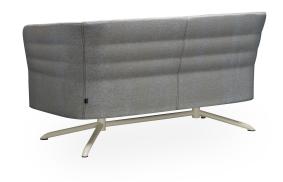

Cell 72 Lounge Sofa

Sitland

Cell is the soft seating system designed to create personalised waiting and informal meeting areas within open plan spaces. the high back version in fact, thanks to its "enveloping" lines allows a special sound – proofing that helps creating a comfortable and private space where you can relax or work comfortably. In addition to the armchairs and to the high back sofas, the seating range cell includes many other different solutions: a two-seater sofa, a low back armchair, a conference chair and the pouf "Freedom". All the cell collection is made with innovative materials that give shape to products comfortable, durable and with a contemporary design.

## Technical Specifications

Designer: Dorigo Design

Lead Time: Indent (14-16 Weeks)

Sectors: Accommodation, Education, Hospitality,

Workplace

Suitability: Internal Warranty: 2 years

Dimensions: Height: 75cm Seat Height: 44cm Width:

140cm Depth: 65.5cm

Application: Accommodation, Education, Hospitality,

Workplace