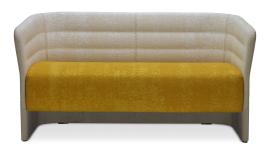

Cell 72 Lounge Sofa

Sitland

Cell is the soft seating system designed to create personalised waiting and informal meeting areas within open plan spaces. the high back version in fact, thanks to its "enveloping" lines allows a special sound – proofing that helps creating a comfortable and private space where you can relax or work comfortably. In addition to the armchairs and to the high back sofas, the seating range cell includes many other different solutions: a two-seater sofa, a low back armchair, a conference chair and the pouf "Freedom". All the cell collection is made with innovative materials that give shape to products comfortable, durable and with a contemporary design.

## Technical Specifications

Designer: Dorigo Design

Lead Time: Indent (14-16 Weeks)

Sectors: Accommodation, Education, Hospitality,

Workplace

Suitability: Internal Warranty: 2 years

Dimensions: Height: 75cm Seat Height: 44cm Width:

140cm Depth: 65.5cm

Application: Accommodation, Education, Hospitality,

Workplace