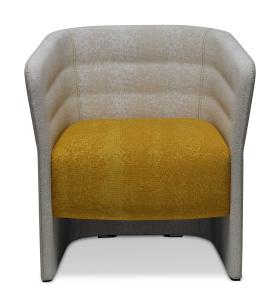

Cell 72 Armchair

Sitland

Cell is the soft seating system designed to create personalised waiting and informal meeting areas within open plan spaces. the high back version in fact, thanks to its "enveloping" lines allows a special sound – proofing that helps creating a comfortable and private space where you can relax or work comfortably. In addition to the armchairs and to the high back sofas, the seating range cell includes many other different solutions: a two-seater sofa, a low back armchair, a conference chair and the pouf "Freedom". All the cell collection is made with innovative materials that give shape to products comfortable, durable and with a contemporary design.

## Technical Specifications

Designer: Dorigo Design

Lead Time: Indent (14-16 Weeks)

Sectors: Accommodation, Education, Hospitality,

Workplace

Suitability: Internal Warranty: 2 years

Dimensions: Height: 75cm Seat Height: 44cm Width:

62.5cm Depth: 56.5cm

Application: Accommodation, Education, Hospitality,

Workplace