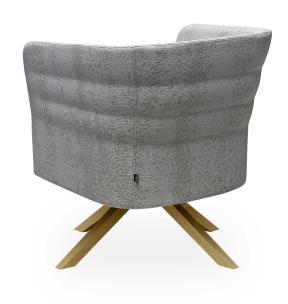

Cell 72 Armchair

Sitland

Cell is the soft seating system designed to create personalised waiting and informal meeting areas within open plan spaces. the high back version in fact, thanks to its "enveloping" lines allows a special sound – proofing that helps creating a comfortable and private space where you can relax or work comfortably. In addition to the armchairs and to the high back sofas, the seating range cell includes many other different solutions: a two-seater sofa, a low back armchair, a conference chair and the pouf "Freedom". All the cell collection is made with innovative materials that give shape to products comfortable, durable and with a contemporary design.

## Technical Specifications

Designer: Dorigo Design

Lead Time: Indent (14-16 Weeks)

Sectors: Accommodation, Education, Hospitality,

Workplace

Suitability: Internal Warranty: 2 years

Dimensions: Height: 75cm Seat Height: 44cm Width:

62.5cm Depth: 56.5cm

Application: Accommodation, Education, Hospitality,

Workplace