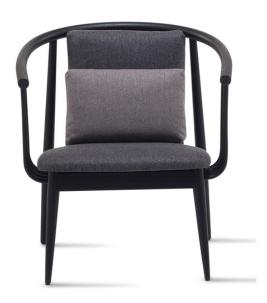

## Tivoli Lounge

Cizeta

The new Tivoli Lounge completes the Tivoli collection. A new interpretation of the mid-20th century Scandinavian design. It takes advantage of the new innovative technology to produce and bending of wooden spokes. The structure is made of solid ash wood, mat stained in various finishes and colours. Result is quiet, yet character collection which fit both public and private interiors. Chair, armchair and lounge are stackable. Bar stool available in bar and counter height.

## **Technical Specifications**

| Designer:    | MIKKO LAAKKONEN                                           |
|--------------|-----------------------------------------------------------|
| Lead Time:   | Indent (14-16 Weeks)                                      |
| Sectors:     | Accommodation, Education, Hospitality,<br>Workplace       |
| Suitability: | Internal                                                  |
| Warranty:    | 2 years                                                   |
| Dimensions:  | Height: 81cm Seat Height: 45cm Width:<br>77cm Depth: 70cm |
| Application: | Accommodation, Education, Hospitality,<br>Workplace       |