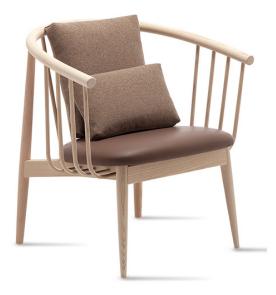

## Tivoli Lounge

Cizeta

The new Tivoli Lounge completes the Tivoli collection. A new interpretation of the mid-20th century Scandinavian design. It takes advantage of the new innovative technology to produce and bending of wooden spokes. The structure is made of solid ash wood, mat stained in various finishes and colours. Result is quiet, yet character collection which fit both public and private interiors. Chair, armchair and lounge are stackable. Bar stool available in bar and counter height.

## **Technical Specifications**

| Designer:    | MIKKO LAAKKONEN                                           |
|--------------|-----------------------------------------------------------|
| Lead Time:   | Indent (14-16 Weeks)                                      |
| Sectors:     | Accommodation, Education, Hospitality,<br>Workplace       |
| Suitability: | Internal                                                  |
| Warranty:    | 2 years                                                   |
| Dimensions:  | Height: 81cm Seat Height: 45cm Width:<br>77cm Depth: 70cm |
| Application: | Accommodation, Education, Hospitality,<br>Workplace       |