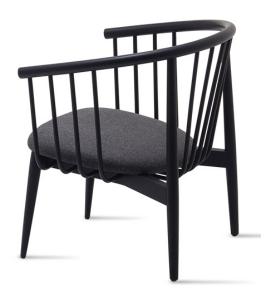

## Tivoli Lounge

Cizeta

The new Tivoli Lounge completes the Tivoli collection. A new interpretation of the mid-20th century Scandinavian design. It takes advantage of the new innovative technology to produce and bending of wooden spokes. The structure is made of solid ash wood, mat stained in various finishes and colours. Result is quiet, yet character collection which fit both public and private interiors. Chair, armchair and lounge are stackable. Bar stool available in bar and counter height.

## **Technical Specifications**

| Designer:    | MIKKO LAAKKONEN                                           |
|--------------|-----------------------------------------------------------|
| Lead Time:   | Indent (14-16 Weeks)                                      |
| Sectors:     | Accommodation, Education, Hospitality,<br>Workplace       |
| Suitability: | Internal                                                  |
| Warranty:    | 2 years                                                   |
| Dimensions:  | Height: 81cm Seat Height: 45cm Width:<br>77cm Depth: 70cm |
| Application: | Accommodation, Education, Hospitality,<br>Workplace       |