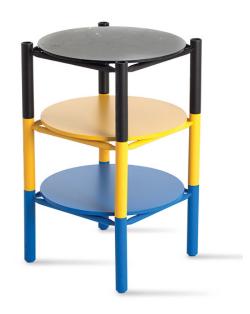

## **Quadro Coffee Table**

Cizeta

Colourful, witty, flexible. Quadro's design plays with shapes and materials, it shifts and adapt. A collection of small tables in wood and marble that – through stacking – open up to a range of formal configurations for different uses. A versatile system for private and public spaces.

## Technical Specifications

Lead Time: Indent (14-16 Weeks)

Sectors: Accommodation, Education, Hospitality,

Workplace

Suitability: Internal Warranty: 2 years

Dimensions: Table Height: 32/40cm Table Width:

60/100cm Top Max Dia.: 60/100cm