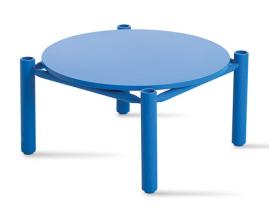

## **Quadro Coffee Table**

Cizeta

Colourful, witty, flexible. Quadro's design plays with shapes and materials, it shifts and adapt. A collection of small tables in wood and marble that – through stacking – open up to a range of formal configurations for different uses. A versatile system for private and public spaces.

## Technical Specifications

Lead Time: Indent (14-16 Weeks)

Sectors: Accommodation, Education, Hospitality,

Workplace

Suitability: Internal Warranty: 2 years

Dimensions: Table Height: 32/40cm Table Width:

60/100cm Top Max Dia.: 60/100cm