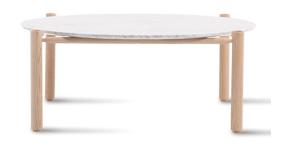

## **Quadro Coffee Table**

Cizeta

Colourful, witty, flexible. Quadro's design plays with shapes and materials, it shifts and adapt. A collection of small tables in wood and marble that – through stacking – open up to a range of formal configurations for different uses. A versatile system for private and public spaces.

## Technical Specifications

Lead Time: Indent (14-16 Weeks)

Sectors: Accommodation, Education, Hospitality,

Workplace

Suitability: Internal Warranty: 2 years

Dimensions: Table Height: 32/40cm Table Width:

60/100cm Top Max Dia.: 60/100cm