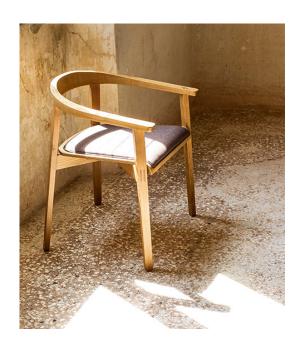

## Plug 2001 Armchair

Cizeta

Made entirely in light, bright, solid ash, Plug blends the tradition of wood with the use of new technologies, featuring a characterful design and a quality expressed in its distinctive visible joints. Available as a char or easy chair, with a wooden or upholstered seat, it decorates and enhances a wide range of spaces, from domestic to contract.