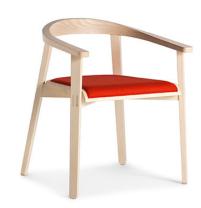

## Plug 2001 Armchair

Cizeta

Made entirely in light, bright, solid ash, Plug blends the tradition of wood with the use of new technologies, featuring a characterful design and a quality expressed in its distinctive visible joints. Available as a char or easy chair, with a wooden or upholstered seat, it decorates and enhances a wide range of spaces, from domestic to contract.