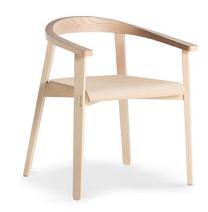

## Plug 2001 Armchair

Cizeta

Made entirely in light, bright, solid ash, Plug blends the tradition of wood with the use of new technologies, featuring a characterful design and a quality expressed in its distinctive visible joints. Available as a char or easy chair, with a wooden or upholstered seat, it decorates and enhances a wide range of spaces, from domestic to contract.