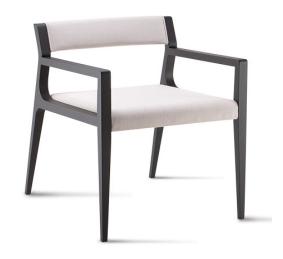

## Artu 2112 Armchair

Cizeta

The Artu is a timeless seat that recalls an entirely Italian tradition and design, to furnish environments with a sober, modern style. Its minimal and compact structure of refined production of wood material emphasis the importance of the seat. Produced in chair, armchair and barstool version, the upholstering of the frame and backrest is available in leather and, upon request, in the entire range of colours, finishes and upholsteries of the Cizeta line.

## Technical Specifications

Designer: Luca Scacchetti

Lead Time: Indent (14-16 Weeks)

Sectors: Accommodation, Education, Hospitality,

Workplace

Suitability: Internal Warranty: 2 years

Dimensions: Arm Height: 56cm Depth: 67cm Height:

66cm Width: 55cm Seat Height: 42cm

Application: Accommodation, Education, Hospitality,

Workplace