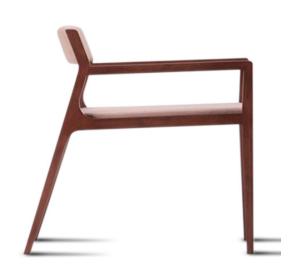

## Artu 2112 Armchair

Cizeta

The Artu is a timeless seat that recalls an entirely Italian tradition and design, to furnish environments with a sober, modern style. Its minimal and compact structure of refined production of wood material emphasis the importance of the seat. Produced in chair, armchair and barstool version, the upholstering of the frame and backrest is available in leather and, upon request, in the entire range of colours, finishes and upholsteries of the Cizeta line.

## Technical Specifications

Designer: Luca Scacchetti

Lead Time: Indent (14-16 Weeks)

Sectors: Accommodation, Education, Hospitality,

Workplace

Suitability: Internal Warranty: 2 years

Dimensions: Arm Height: 56cm Depth: 67cm Height:

66cm Width: 55cm Seat Height: 42cm

Application: Accommodation, Education, Hospitality,

Workplace