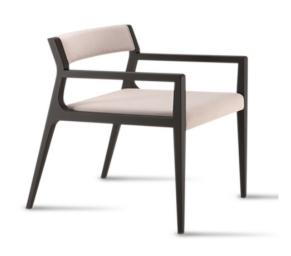

## Artu 2112 Armchair

Cizeta

The Artu is a timeless seat that recalls an entirely Italian tradition and design, to furnish environments with a sober, modern style. Its minimal and compact structure of refined production of wood material emphasis the importance of the seat. Produced in chair, armchair and barstool version, the upholstering of the frame and backrest is available in leather and, upon request, in the entire range of colours, finishes and upholsteries of the Cizeta line.

## Technical Specifications

Designer: Luca Scacchetti

Lead Time: Indent (14-16 Weeks)

Sectors: Accommodation, Education, Hospitality,

Workplace

Suitability: Internal Warranty: 2 years

Dimensions: Arm Height: 56cm Depth: 67cm Height:

66cm Width: 55cm Seat Height: 42cm

Application: Accommodation, Education, Hospitality,

Workplace