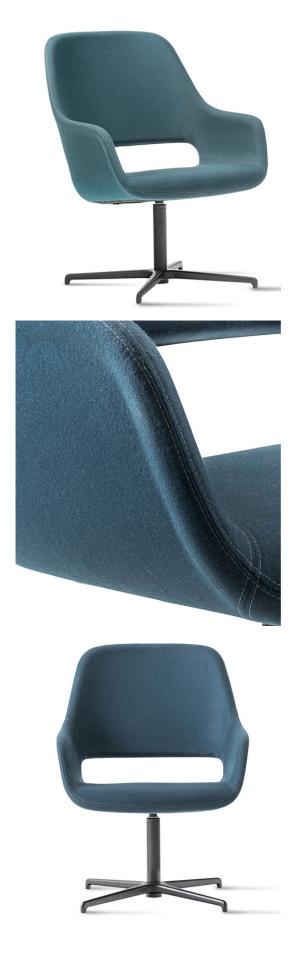

## Babila Comfort 2789 Armchair

Pedrali

An armchair with cosy shapes and generous dimensions giving absolute comfort. Babila Comfort completes the collection combining a large upholstered shell, featured by soft lines and reclined backrest, with aluminium swivel base with return mechanism. The armrest is defined by a chamfer that runs along the profile of the armchair.

## Technical Specifications

Designer: Odo Fioravanti

Lead Time: Indent (14-16 Weeks)

Sectors: Accommodation, Education, Hospitality,

Workplace

Suitability: Internal Warranty: 2 years

Dimensions: Height: 92cm Seat Height: 44cm Width:

68cm Depth: 74cm

Application: Accommodation, Education, Hospitality,

Workplace