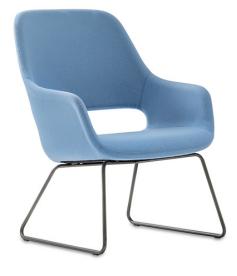

Babila 2749 Armchair Pedrali

An armchair with cosy shapes and generous dimensions giving absolute comfort. Babila Comfort completes the collection combining a large upholstered shell, featured by soft lines and reclined backrest, with steel tube sled frame Ø16mm. The armrest is defined by a chamfer that runs along the profile of the armchair.