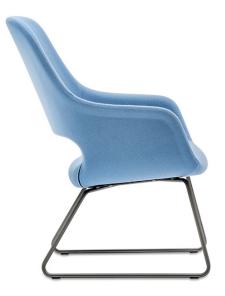

Babila 2749 Armchair Pedrali

An armchair with cosy shapes and generous dimensions giving absolute comfort. Babila Comfort completes the collection combining a large upholstered shell, featured by soft lines and reclined backrest, with steel tube sled frame Ø16mm. The armrest is defined by a chamfer that runs along the profile of the armchair.