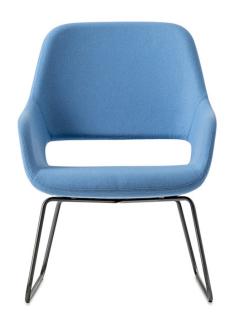

Babila 2749 Armchair Pedrali

An armchair with cosy shapes and generous dimensions giving absolute comfort. Babila Comfort completes the collection combining a large upholstered shell, featured by soft lines and reclined backrest, with steel tube sled frame Ø16mm. The armrest is defined by a chamfer that runs along the profile of the armchair.