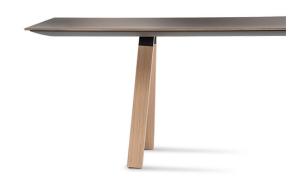

## Arki-Table Wood Rectangular

Pedrali

Industrial look, rigorous shapes and versatility. The Arki-Table family has been enriched by three new versions, that still keep the extremely thin tops and the peculiar structure with trestle legs. Arki-Table rectangular version with legs in solid oak, extruded aluminum frame, and solid laminate top. Finishes: white or black. Options: top available with cable management.