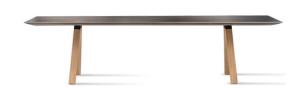

## Arki-Table Wood Rectangular

Pedrali

Industrial look, rigorous shapes and versatility. The Arki-Table family has been enriched by three new versions, that still keep the extremely thin tops and the peculiar structure with trestle legs. Arki-Table rectangular version with legs in solid oak, extruded aluminum frame, and solid laminate top. Finishes: white or black. Options: top available with cable management.