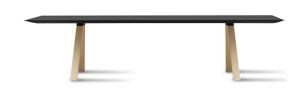

## Arki-Table Wood Rectangular

Pedrali

Industrial look, rigorous shapes and versatility. The Arki-Table family has been enriched by three new versions, that still keep the extremely thin tops and the peculiar structure with trestle legs. Arki-Table rectangular version with legs in solid oak, extruded aluminum frame, and solid laminate top. Finishes: white or black. Options: top available with cable management.