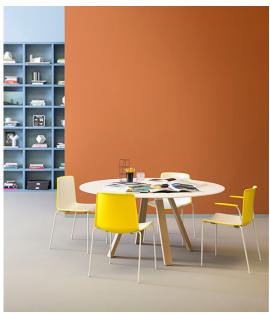

## Arki-Table Wood Round & Square

Pedrali

Industrial look, rigorous shapes and versatility. The Arki-Table family has been enriched by three new versions, that still keep the extremely thin tops and the peculiar structure with trestle legs. Arki-Table round version with Bleached Oak Legs, extruded aluminium frame and solid laminate top. 139x139x74h 139Diax74h 159Diax74h

Square: 139cm Height: 74cm

Application: Accommodation, Education, Hospitality