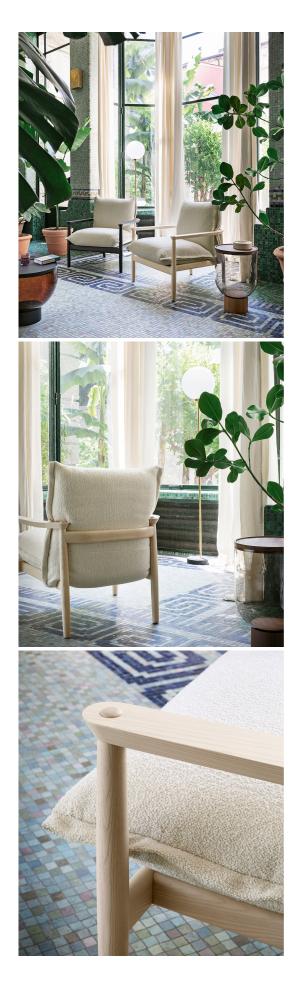

## Sergia Armchair

Miniforms

Sergia is fascinating in its simplicity, it does not look for shocking results, but expresses the nostalgic longing for the '50s of the twenty-first century. Everything about it speaks of comfort and ergonomics.

## **Technical Specifications**

| Designer:    | Francesco Beghetto                                     |
|--------------|--------------------------------------------------------|
| Lead Time:   | Indent (12-14 Weeks)                                   |
| Sectors:     | Accommodation, Hospitality, Workplace                  |
| Suitability: | Internal                                               |
| Warranty:    | 2 years                                                |
| Dimensions:  | Height: 94cm Seat Height: 44cm Width: 82cm Depth: 82cm |
| Application: | Accommodation, Hospitality, Workplace                  |