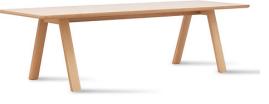

Table Stelvio TON

A large table with solid legs, rounded edges and timeless design. As there is no apron, you can easily fit not only chairs, but also armchairs with armrests under the veneer desk.