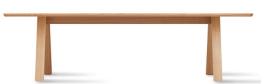

Table Stelvio TON

A large table with solid legs, rounded edges and timeless design. As there is no apron, you can easily fit not only chairs, but also armchairs with armrests under the veneer desk.