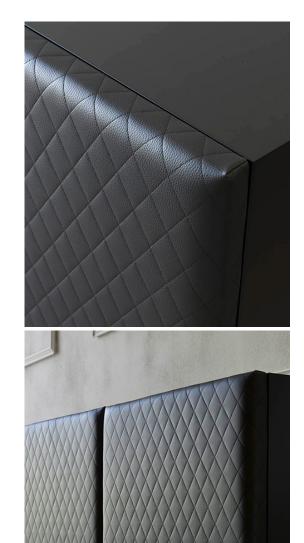

Mademoiselle Cabinet

Miniforms

Elegant in name and shape, the sideboard is characterised by padded doors, with a precious diamond-patterned embroidery. It is a bourgeois element that brings attention to itself.