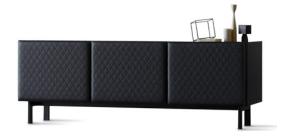

Mademoiselle Cabinet

Miniforms

Elegant in name and shape, the sideboard is characterised by padded doors, with a precious diamond-patterned embroidery. It is a bourgeois element that brings attention to itself.