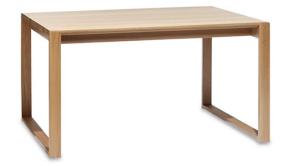

## Delta Table 718 90×139 Top

The minimalistic design of the Delta allows to use this table in a wide range of interiors and with diverse types of chairs. An optional seating for four or six contributes further to its versatility. Table is made of solid beech or oak wood and a version with oak veneered tabletop is also available.