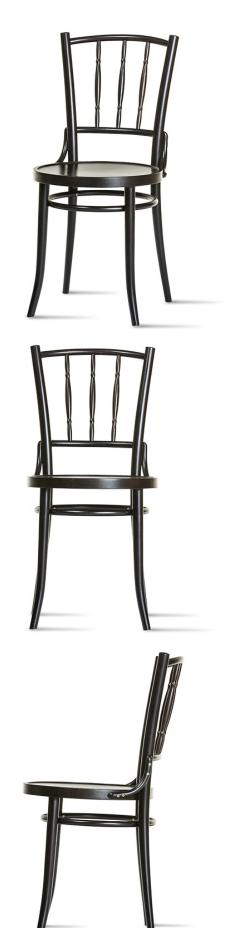

**Dejavu Chair 378** TON

This is a very light chair made of bent beech wood and despite its fragile look it guarantees strength and stability thanks to applied technology.

## **Technical Specifications**

| Designer:    | Michael Thonet                                     |
|--------------|----------------------------------------------------|
| Lead Time:   | Indent (14-16 Weeks)                               |
| Sectors:     | Accommodation, Hospitality, Residential, Workplace |
| Suitability: | Internal                                           |
| Warranty:    | 5 years                                            |
| Application: | Accommodation, Hospitality, Residential, Workplace |