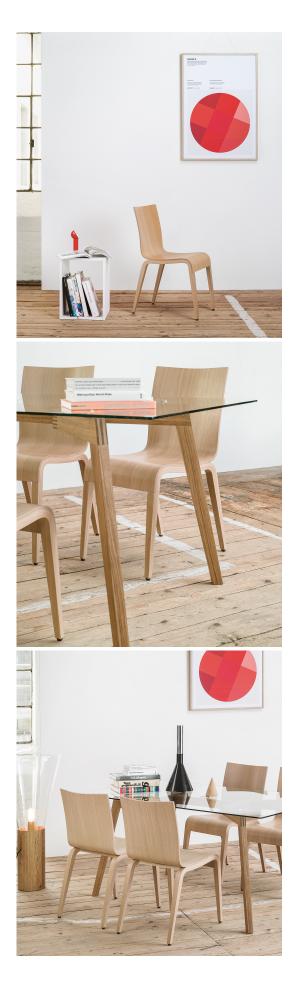

Chair Simple TON

During the process of manufacturing the Simple, we apply a technologically demanding technique in which layered wood is bonded together. Simplicity of this chair lies in an elegant design based on fine bends. These let the chair stand out particularly when oak finish is used.