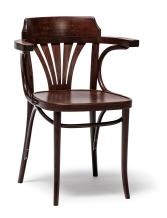

## Armchair 25 TON

This traditional armchair with a characteristic fan filling the backrest is very similar to a model No. 24. The main differences are in a seat size and overall height which is bigger in the No.25. It can be supplied in plywood or upholstered with/without decorative studs.