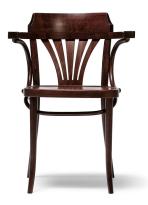

## Armchair 25 TON

This traditional armchair with a characteristic fan filling the backrest is very similar to a model No. 24. The main differences are in a seat size and overall height which is bigger in the No.25. It can be supplied in plywood or upholstered with/without decorative studs.