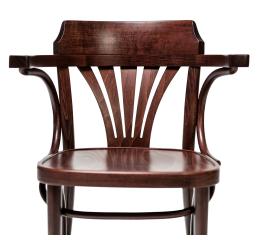

## Armchair 25 TON

This traditional armchair with a characteristic fan filling the backrest is very similar to a model No. 24. The main differences are in a seat size and overall height which is bigger in the No.25. It can be supplied in plywood or upholstered with/without decorative studs.