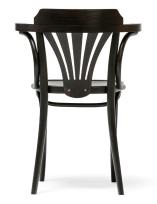

Armchair 24 TON

This traditional armchair has a characteristic fan filling the backrest. The plywood seat can be upgraded with a relief and the upholstered version with decorative studs framing the seat and top part of the backrest.