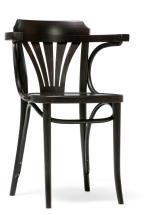

Armchair 24 TON

This traditional armchair has a characteristic fan filling the backrest. The plywood seat can be upgraded with a relief and the upholstered version with decorative studs framing the seat and top part of the backrest.