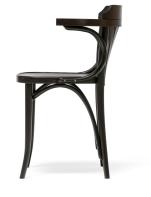

Armchair 24 TON

This traditional armchair has a characteristic fan filling the backrest. The plywood seat can be upgraded with a relief and the upholstered version with decorative studs framing the seat and top part of the backrest.