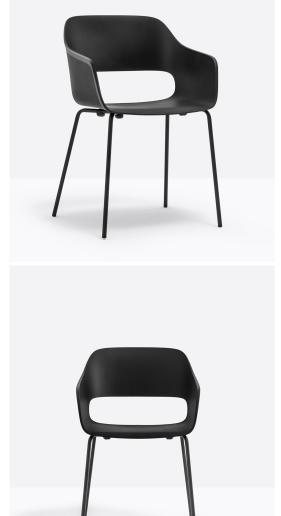

**Babila 2735 Armchair** Pedrali

Babila armchair recalls the distinctive features and design of the collection, taking inspiration from the classic and timeless objects. The functionality of the polypropylene shell is combined with steel tube legs.

## **Technical Specifications**

| Designer:    | Odo Fioravanti                                                               |
|--------------|------------------------------------------------------------------------------|
| Lead Time:   | Indent (14-16 Weeks)                                                         |
| Sectors:     | Accommodation, Education, Hospitality,<br>Workplace                          |
| Suitability: | Internal                                                                     |
| Warranty:    | 2 years                                                                      |
| Dimensions:  | Width: 53.5cm Depth: 54cm Arm Height:<br>65cm Seat Height: 46cm Height: 79cm |
| Application: | Accommodation, Education, Hospitality,<br>Workplace                          |
|              |                                                                              |