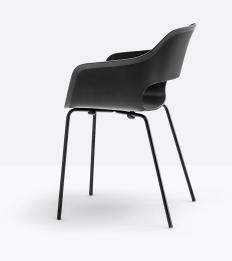

**Babila 2735 Armchair** Pedrali

Babila armchair recalls the distinctive features and design of the collection, taking inspiration from the classic and timeless objects. The functionality of the polypropylene shell is combined with steel tube legs.

## **Technical Specifications**

| Designer:    | Odo Fioravanti                                                               |
|--------------|------------------------------------------------------------------------------|
| Lead Time:   | Indent (14-16 Weeks)                                                         |
| Sectors:     | Accommodation, Education, Hospitality,<br>Workplace                          |
| Suitability: | Internal                                                                     |
| Warranty:    | 2 years                                                                      |
| Dimensions:  | Width: 53.5cm Depth: 54cm Arm Height:<br>65cm Seat Height: 46cm Height: 79cm |
| Application: | Accommodation, Education, Hospitality,<br>Workplace                          |
|              |                                                                              |