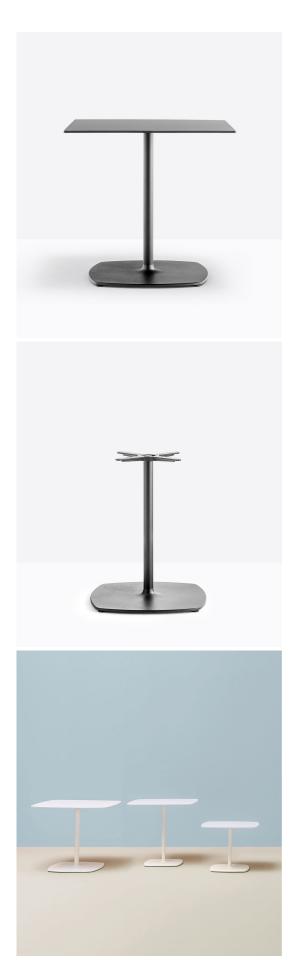

## Stylus 5410 Base

Pedrali

Stylus table base stands out for its minimalistic look and organic outline, thanks to the slim central column and to the rounded corners of its flat square base. Very stable, it is suitable for both square and round table tops.

## Technical Specifications

Designer: Pedrali

Lead Time: Indent (14-16 Weeks)

Sectors: Accommodation, Aged Care, Education,

Hospitality, Workplace

Suitability: Internal Warranty: 2 years

Dimensions: Table Height: 73cm Table Width: 59cm

Top Max Sq.: 100cm Top Max Dia.:

130cm

Application: Accommodation, Aged Care, Education,

Hospitality, Workplace