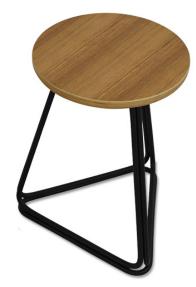

**Delta Low Stool** JRF

Delta Low Stool, triangular design frame with doubled 12mm solid rod in black matt powder coat. Top finished in ash veneer on multiply board with rolled edge.

## **Technical Specifications**

| Designer:    | Amy Quinn                                              |
|--------------|--------------------------------------------------------|
| Lead Time:   | Indent (14-16 Weeks)                                   |
| Sectors:     | Education, Hospitality, Workplace                      |
| Suitability: | Internal                                               |
| Warranty:    | 2 years                                                |
| Dimensions:  | Height: 45cm Depth: 35cm Seat Height: 45cm Width: 35cm |
| Application: | Education, Hospitality, Workplace                      |
| Notes:       | Minimum quantity 100 units                             |