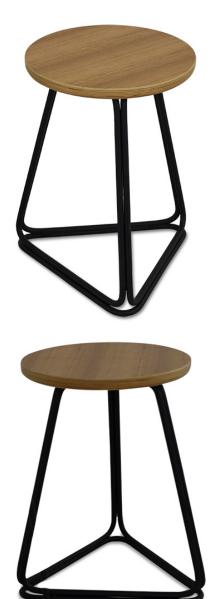

**Delta Low Stool** JRF

Delta Low Stool, triangular design frame with doubled 12mm solid rod in black matt powder coat. Top finished in ash veneer on multiply board with rolled edge.

## **Technical Specifications**

| Designer:    | Amy Quinn                                              |
|--------------|--------------------------------------------------------|
| Lead Time:   | Indent (14-16 Weeks)                                   |
| Sectors:     | Education, Hospitality, Workplace                      |
| Suitability: | Internal                                               |
| Warranty:    | 2 years                                                |
| Dimensions:  | Height: 45cm Depth: 35cm Seat Height: 45cm Width: 35cm |
| Application: | Education, Hospitality, Workplace                      |
| Notes:       | Minimum quantity 100 units                             |