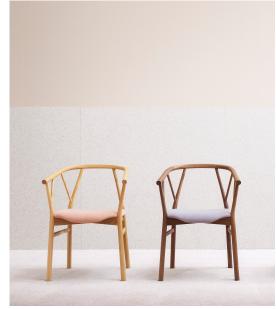

## Valerie Armchair

**Miniforms** 

Valerie wants to be the expression of the archetype of the sitting both in the material used and in the form. It doesn't want to impress but to fulfill its primary function: to welcome. The composition develops the contrast between the essential structure and the seat made of wood. Two languages have a function for each specification: support and comfort.