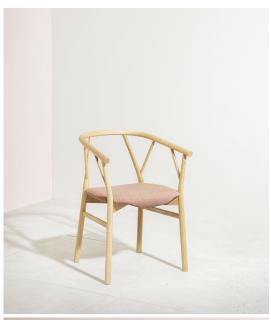

## Valerie Armchair

**Miniforms** 

Valerie wants to be the expression of the archetype of the sitting both in the material used and in the form. It doesn't want to impress but to fulfill its primary function: to welcome. The composition develops the contrast between the essential structure and the seat made of wood. Two languages have a function for each specification: support and comfort.