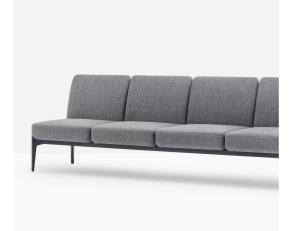

## Social DSO\_4AALL Sofa

Pedrali

Social is a modular system of linear corner seatings and poufs an endlessly replicable sofa ready to host social aggregations. A linear and elegant design made even lighter by the legs positioned only at the ends. Steel frame and die-casted aluminium legs powder coated or polished finish. Injected foam four seats system with elastic belts on the back upholstered in fabric or leather.

## Technical Specifications

Designer: Patrick Jouin

Lead Time: Indent (12-14 Weeks)

Sectors: Accommodation, Education, Hospitality,

Workplace

Suitability: Internal Warranty: 2 years

Dimensions: Height: 78cm Seat Height: 41cm Width:

249cm Depth: 66cm Arm Height: 78cm

Application: Accommodation, Education, Hospitality,

Workplace