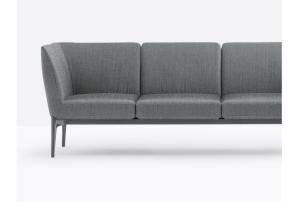

## Social DSO\_4AALL Sofa

Pedrali

Social is a modular system of linear corner seatings and poufs an endlessly replicable sofa ready to host social aggregations. A linear and elegant design made even lighter by the legs positioned only at the ends. Steel frame and die-casted aluminium legs powder coated or polished finish. Injected foam four seats system with elastic belts on the back upholstered in fabric or leather.

## Technical Specifications

Designer: Patrick Jouin

Lead Time: Indent (12-14 Weeks)

Sectors: Accommodation, Education, Hospitality,

Workplace

Suitability: Internal Warranty: 2 years

Dimensions: Height: 78cm Seat Height: 41cm Width:

249cm Depth: 66cm Arm Height: 78cm

Application: Accommodation, Education, Hospitality,

Workplace