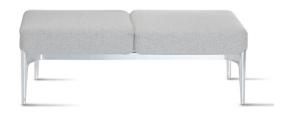

## Social DSO\_2P SOFA

Pedrali

Social is a modular system of linear corner seatings and poufs an endlessly replicable sofa ready to host social aggregations. A linear and elegant design made even lighter by the legs positioned only at the ends. Steel frame and die-casted aluminium legs powder coated or polished finish. Injected foam two seats system with elastic belts on the back upholstered in fabric or leather.

## Technical Specifications

Designer: Patrick Jouin

Lead Time: Indent (12-14 Weeks)

Sectors: Accommodation, Education, Hospitality,

Workplace

Suitability: Internal Warranty: 2 years

Dimensions: Height: 78cm Seat Height: 41cm Width:

119cm Depth: 66cm

Application: Accommodation, Education, Hospitality,

Workplace