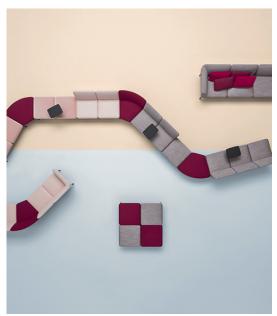

## Social DSO\_2P SOFA

Pedrali

Social is a modular system of linear corner seatings and poufs an endlessly replicable sofa ready to host social aggregations. A linear and elegant design made even lighter by the legs positioned only at the ends. Steel frame and die-casted aluminium legs powder coated or polished finish. Injected foam two seats system with elastic belts on the back upholstered in fabric or leather.