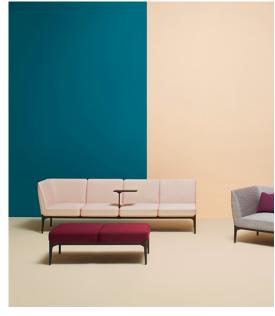

## Social DSO\_2P SOFA

Pedrali

Social is a modular system of linear corner seatings and poufs an endlessly replicable sofa ready to host social aggregations. A linear and elegant design made even lighter by the legs positioned only at the ends. Steel frame and die-casted aluminium legs powder coated or polished finish. Injected foam two seats system with elastic belts on the back upholstered in fabric or leather.