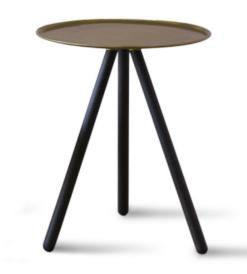

## Pinocchio Coffee Table

**Miniforms** 

Pinocchio is a elegant coffee table that plays down the standard role of the living room table. The sober and elegant aspect is enhanced by the new finishes allowing to the item to be adaptable to bourgeoise furnishing solutions. The top is made in turned metal the legs in solid wood.

## **Technical Specifications**

Designer: Giopato e Coombes

Lead Time: Indent (12-14 Weeks)

Sectors: Accommodation, Hospitality, Workplace

Suitability: Internal Warranty: 2 years

Dimensions: Table Height: 54.5/32cm Top Max Dia.:

44.5/64.5cm

Application: Accommodation, Hospitality, Workplace