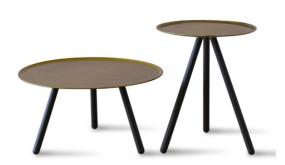

## Pinocchio Coffee Table

**Miniforms** 

Pinocchio is a elegant coffee table that plays down the standard role of the living room table. The sober and elegant aspect is enhanced by the new finishes allowing to the item to be adaptable to bourgeoise furnishing solutions. The top is made in turned metal the legs in solid wood.

## **Technical Specifications**

Designer: Giopato e Coombes

Lead Time: Indent (12-14 Weeks)

Sectors: Accommodation, Hospitality, Workplace

Suitability: Internal Warranty: 2 years

Dimensions: Table Height: 54.5/32cm Top Max Dia.:

44.5/64.5cm

Application: Accommodation, Hospitality, Workplace