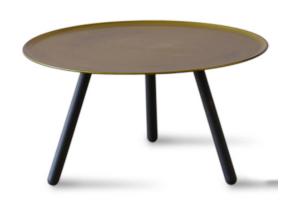

## Pinocchio Coffee Table

**Miniforms** 

Pinocchio is a elegant coffee table that plays down the standard role of the living room table. The sober and elegant aspect is enhanced by the new finishes allowing to the item to be adaptable to bourgeoise furnishing solutions. The top is made in turned metal the legs in solid wood.

## **Technical Specifications**

Designer: Giopato e Coombes

Lead Time: Indent (12-14 Weeks)

Sectors: Accommodation, Hospitality, Workplace

Suitability: Internal Warranty: 2 years

Dimensions: Table Height: 54.5/32cm Top Max Dia.:

44.5/64.5cm

Application: Accommodation, Hospitality, Workplace