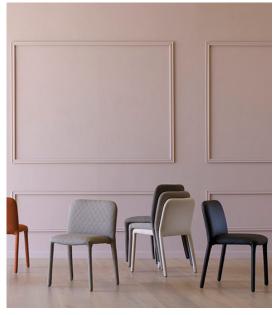

Pele Chair Miniforms

Pele is a stackable chair with a bourgeois touch. The refined diamond quilting characterizes the chair. Its sinuous and rounded shapes make the chair extremely comfortable.