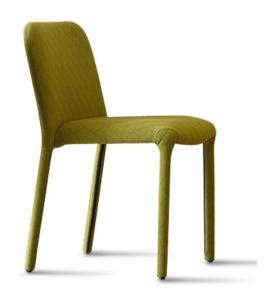

Pele Chair Miniforms

Pele is a stackable chair with a bourgeois touch. The refined diamond quilting characterizes the chair. Its sinuous and rounded shapes make the chair extremely comfortable.