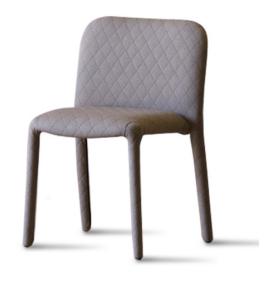

Pele Chair Miniforms

Pele is a stackable chair with a bourgeois touch. The refined diamond quilting characterizes the chair. Its sinuous and rounded shapes make the chair extremely comfortable.