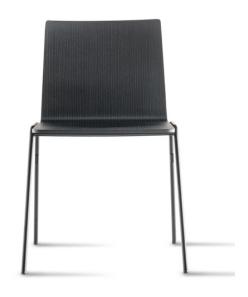

**Osaka Metal 5711 Chair** Pedrali

Osaka Metal chair with ash plywood shell and steel tube legs features the functionality of the collection. The outcome is a great ergonomics and an increasingly light graphical effect.

## **Technical Specifications**

| Designer:    | Cazzaniga Mandelli Pagliarulo                                |
|--------------|--------------------------------------------------------------|
| Lead Time:   | Indent (12-14 Weeks)                                         |
| Sectors:     | Accommodation, Education, Hospitality,<br>Workplace          |
| Suitability: | Internal                                                     |
| Warranty:    | 2 years                                                      |
| Dimensions:  | Width: 51.5cm Depth: 52cm Seat Height: 45.5cm Height: 77.5cm |
| Application: | Accommodation, Education, Hospitality,<br>Workplace          |
|              |                                                              |