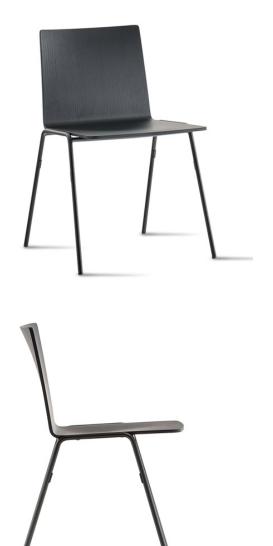

**Osaka Metal 5711 Chair** Pedrali

Osaka Metal chair with ash plywood shell and steel tube legs features the functionality of the collection. The outcome is a great ergonomics and an increasingly light graphical effect.

## **Technical Specifications**

| Designer:    | Cazzaniga Mandelli Pagliarulo                                |
|--------------|--------------------------------------------------------------|
| Lead Time:   | Indent (12-14 Weeks)                                         |
| Sectors:     | Accommodation, Education, Hospitality,<br>Workplace          |
| Suitability: | Internal                                                     |
| Warranty:    | 2 years                                                      |
| Dimensions:  | Width: 51.5cm Depth: 52cm Seat Height: 45.5cm Height: 77.5cm |
| Application: | Accommodation, Education, Hospitality,<br>Workplace          |
|              |                                                              |