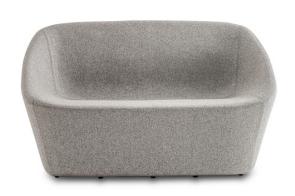

Log 368 Sofa

Pedrali

A two-seater sofa with soft and cozy shapes characterized by a surprising lightness to allow a quick and fluid outfit of the spaces. A natural widening and completion of the collection. Stiff polymer frame covered by fire-retardant injected foam upholstered in fabric or simil leather.

Dimensions: Height: 81cm Seat Height: 40cm Width:

136cm Depth: 78cm

Application: Accommodation, Education, Hospitality,

Workplace