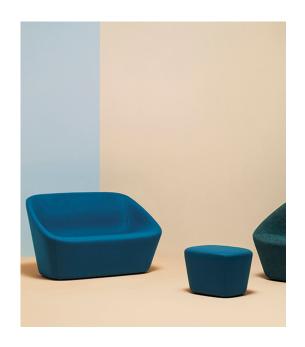

Log 368 Sofa

Pedrali

A two-seater sofa with soft and cozy shapes characterized by a surprising lightness to allow a quick and fluid outfit of the spaces. A natural widening and completion of the collection. Stiff polymer frame covered by fire-retardant injected foam upholstered in fabric or simil leather.