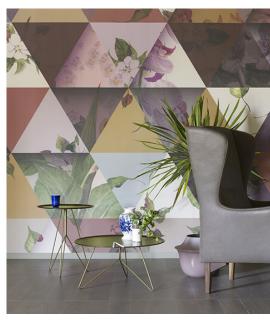

## Link Coffee Table

**Miniforms** 

Coffee table. Absolutely fresh and sparkling the pair link goes to close our range of coffee tables from contained dimensions used in multiple situations. It is suitable for internally and externally use. Legs in tubular steel top in sheet turned steel painted with thermosetting powders available in white yellow red green or black colours. Built on environmentally friendly material at the end of life can be completely recycled.

Designer: Giopato e Coombes Lead Time: Indent (12-14 Weeks)

Sectors: Accommodation, Hospitality, Workplace

Suitability: Internal Warranty: 2 years

Dimensions: Table Height: 52.5/32.5cm Top Max Dia.:

44.5/64.5cm