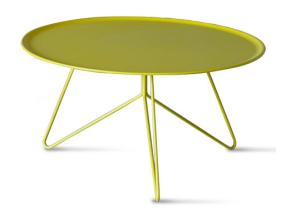

## Link Coffee Table

**Miniforms** 

Coffee table. Absolutely fresh and sparkling the pair link goes to close our range of coffee tables from contained dimensions used in multiple situations. It is suitable for internally and externally use. Legs in tubular steel top in sheet turned steel painted with thermosetting powders available in white yellow red green or black colours. Built on environmentally friendly material at the end of life can be completely recycled.

Designer: Giopato e Coombes Lead Time: Indent (12-14 Weeks)

Sectors: Accommodation, Hospitality, Workplace

Suitability: Internal Warranty: 2 years

Dimensions: Table Height: 52.5/32.5cm Top Max Dia.:

44.5/64.5cm

Application: Accommodation, Hospitality, Workplace