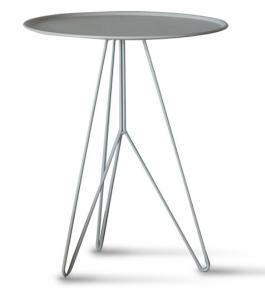

## Link Coffee Table

**Miniforms** 

Coffee table. Absolutely fresh and sparkling the pair link goes to close our range of coffee tables from contained dimensions used in multiple situations. It is suitable for internally and externally use. Legs in tubular steel top in sheet turned steel painted with thermosetting powders available in white yellow red green or black colours. Built on environmentally friendly material at the end of life can be completely recycled.

Designer: Giopato e Coombes Lead Time: Indent (12-14 Weeks)

Sectors: Accommodation, Hospitality, Workplace

Suitability: Internal Warranty: 2 years

Dimensions: Table Height: 52.5/32.5cm Top Max Dia.:

44.5/64.5cm

Application: Accommodation, Hospitality, Workplace