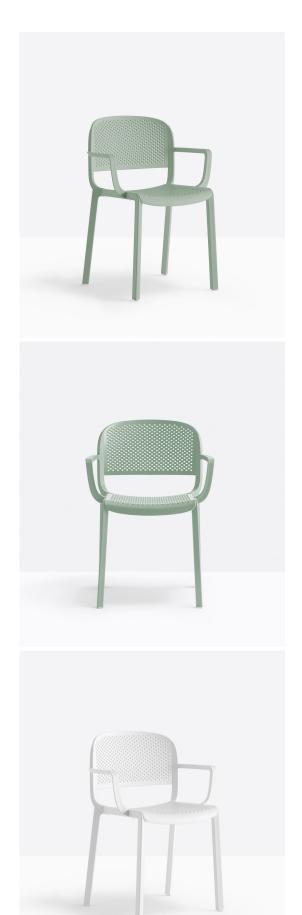

## Dome 266 Armchair

Pedrali

Dome is a collection of seatings that brings back to mind the glorious tradition of the bistrot chairs with curved silhouettes and generous shapes. It recalls the domes of the monuments adorning a lot of cities all around the world. Delicate details of the injected polypropylene remember the joints of the solid wood defining a seating with armrests. Perforated shell and seat recall the industrial metal plates.

## **Technical Specifications**

Designer: Odo Fioravanti

Lead Time: Indent (14-16 Weeks)

Sectors: Accommodation, Education, Hospitality,

Workplace

Suitability: Internal, External

Warranty: 2 years

Dimensions: Height: 81cm Seat Height: 46cm Width:

58cm Depth: 53cm Arm Height: 65cm

Application: Accommodation, Education, Hospitality,

Workplace