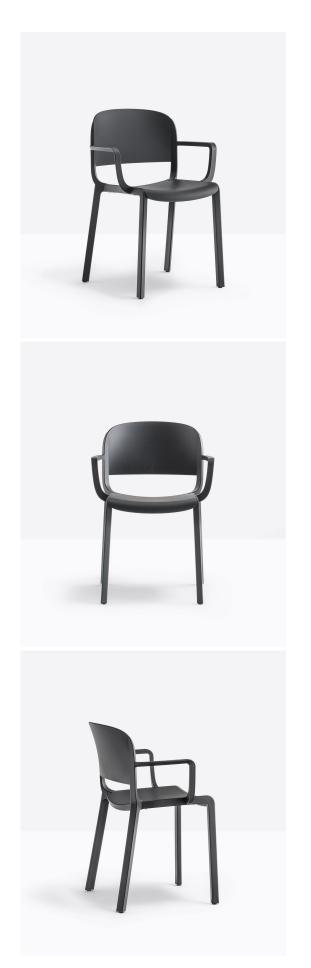

## Dome 265 Armchair

Pedrali

Dome is a collection of seatings that brings back to mind the glorious tradition of the bistrot chairs with curved silhouettes and generous shapes. It recalls the domes of the monuments adorning a lot of cities all around the world. Delicate details of the injected polypropylene remember the joints of the solid wood defining a seating with armrests.

## Technical Specifications

Designer: Odo Fioravanti

Lead Time: Indent (12-14 Weeks)

Sectors: Accommodation, Education, Hospitality,

Workplace

Suitability: Internal, External

Warranty: 2 years

Dimensions: Width: 58cm Depth: 53cm Seat Height:

46cm Arm Height: 65cm Height: 81cm

Application: Accommodation, Education, Hospitality,

Workplace