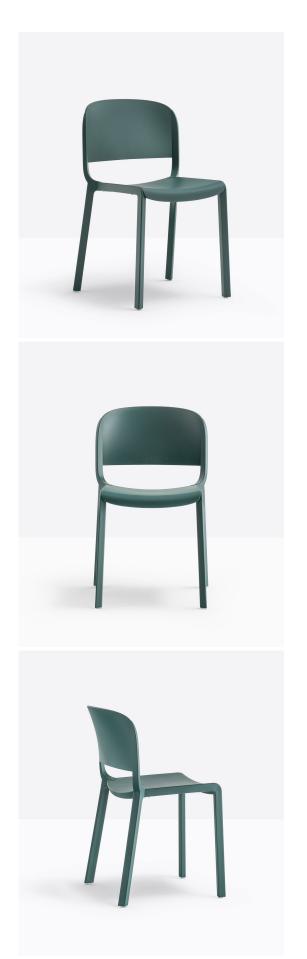

Dome 260 Chair

Pedrali

Dome is a collection of seatings that brings back to mind the glorious tradition of the bistrot chairs with curved silhouettes and generous shapes. It recalls the domes of the monuments adorning a lot of cities all around the world. Delicate details of the injected polypropylene remember the joints of the solid wood defining a seating without armrests.

## Technical Specifications

Designer: Odo Fioravanti

Lead Time: Indent (12-14 Weeks)

Sectors: Accommodation, Education, Hospitality,

Workplace

Suitability: Internal, External

Warranty: 2 years

Dimensions: Width: 52cm Depth: 53cm Seat Height:

46cm Height: 81cm

Application: Accommodation, Education, Hospitality,

Workplace