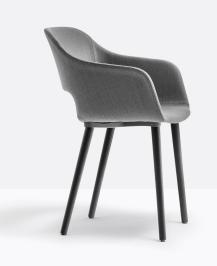

## **Babila 2756 Armchair** Pedrali

Babila armchair recalls the distinctive features and design of the collection taking inspiration from the classic and timeless objects. The absolute comfort of the shell upholstered in fabric or leather is combined with solid ash wood legs.

## **Technical Specifications**

| Designer:    | Odo Fioravanti                                                               |
|--------------|------------------------------------------------------------------------------|
| Lead Time:   | Indent (12-14 Weeks)                                                         |
| Sectors:     | Accommodation, Education, Hospitality,<br>Workplace                          |
| Suitability: | Internal                                                                     |
| Warranty:    | 2 years                                                                      |
| Dimensions:  | Width: 54.5cm Depth: 55cm Seat Height:<br>47cm Arm Height: 66cm Height: 80cm |
| Application: | Accommodation, Education, Hospitality,<br>Workplace                          |