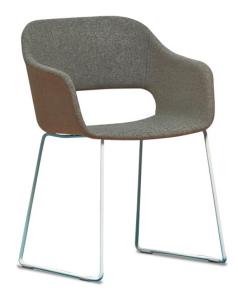

**Babila 2746 Armchair** Pedrali

Babila armchair recalls the distinctive features and design of the collection taking inspiration from the classic and timeless objects. The absolute comfort of the shell upholstered in fabric or leather is combined with steel rod sled frame.

## **Technical Specifications**

| Designer:    | Odo Fioravanti                                                            |
|--------------|---------------------------------------------------------------------------|
| Lead Time:   | Indent (12-14 Weeks)                                                      |
| Sectors:     | Accommodation, Education, Hospitality,<br>Workplace                       |
| Suitability: | Internal                                                                  |
| Warranty:    | 2 years                                                                   |
| Dimensions:  | Height: 80cm Seat Height: 47cm Width: 56cm Depth: 53.5cm Arm Height: 66cm |
| Application: | Accommodation, Education, Hospitality,<br>Workplace                       |
|              |                                                                           |