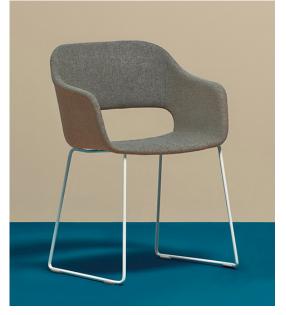

**Babila 2746 Armchair** Pedrali

Babila armchair recalls the distinctive features and design of the collection taking inspiration from the classic and timeless objects. The absolute comfort of the shell upholstered in fabric or leather is combined with steel rod sled frame.

## **Technical Specifications**

| Designer:    | Odo Fioravanti                                                            |
|--------------|---------------------------------------------------------------------------|
| Lead Time:   | Indent (12-14 Weeks)                                                      |
| Sectors:     | Accommodation, Education, Hospitality,<br>Workplace                       |
| Suitability: | Internal                                                                  |
| Warranty:    | 2 years                                                                   |
| Dimensions:  | Height: 80cm Seat Height: 47cm Width: 56cm Depth: 53.5cm Arm Height: 66cm |
| Application: | Accommodation, Education, Hospitality,<br>Workplace                       |
|              |                                                                           |