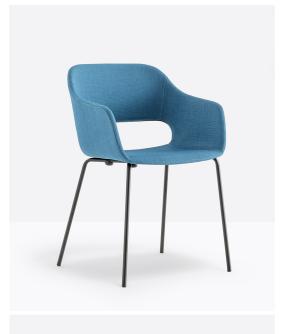

## Babila 2736 Armchair

Pedrali

Babila armchair recalls the distinctive features and design of the collection taking inspiration from the classic and timeless objects. The absolute comfort of the shell upholstered in fabric or leather is combined with steel tube legs.

## Technical Specifications

Designer: Odo Fioravanti

Lead Time: Indent (12-14 Weeks)

Sectors: Accommodation, Education, Hospitality,

Workplace

Suitability: Internal

Warranty: 2 years

Dimensions: Width: 54.5cm Depth: 53cm Seat Height:

47cm Arm Height: 66cm Height: 80cm

Application: Accommodation, Education, Hospitality,

Workplace