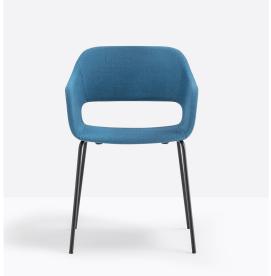

## Babila 2736 Armchair

Pedrali

Babila armchair recalls the distinctive features and design of the collection taking inspiration from the classic and timeless objects. The absolute comfort of the shell upholstered in fabric or leather is combined with steel tube legs.

## Technical Specifications

Designer: Odo Fioravanti

Lead Time: Indent (12-14 Weeks)

Sectors: Accommodation, Education, Hospitality,

Workplace

Suitability: Internal

Warranty: 2 years

Dimensions: Width: 54.5cm Depth: 53cm Seat Height:

47cm Arm Height: 66cm Height: 80cm

Application: Accommodation, Education, Hospitality,

Workplace