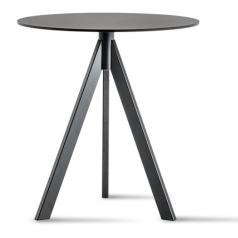

## **ARK3 Table Base** Pedrali

Table with an industrial look where the three tube steel legs in rectangular section converge in the middle of the table top recalling the trestles used by blacksmiths. It can be matched with tabletops of different sizes and finishes also suitable for outdoor.

## **Technical Specifications**

| Designer:    | Pedrali                                                                            |
|--------------|------------------------------------------------------------------------------------|
| Lead Time:   | Indent (12-14 Weeks)                                                               |
| Sectors:     | Accommodation, Education, Hospitality,<br>Workplace                                |
| Suitability: | Internal, External                                                                 |
| Warranty:    | 2 years                                                                            |
| Dimensions:  | Table Height: 71cm Table Width: 60cm<br>Top Max Sq.: 60X60cm Top Max Dia.:<br>70cm |
| Application: | Accommodation, Education, Hospitality,<br>Workplace                                |