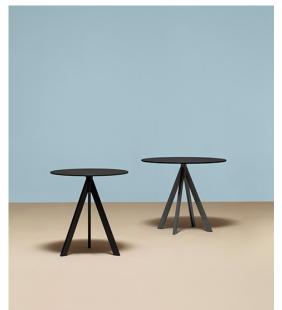

## **ARK3 Table Base** Pedrali

Table with an industrial look where the three tube steel legs in rectangular section converge in the middle of the table top recalling the trestles used by blacksmiths. It can be matched with tabletops of different sizes and finishes also suitable for outdoor.

## **Technical Specifications**

| Designer:    | Pedrali                                                                            |
|--------------|------------------------------------------------------------------------------------|
| Lead Time:   | Indent (12-14 Weeks)                                                               |
| Sectors:     | Accommodation, Education, Hospitality,<br>Workplace                                |
| Suitability: | Internal, External                                                                 |
| Warranty:    | 2 years                                                                            |
| Dimensions:  | Table Height: 71cm Table Width: 60cm<br>Top Max Sq.: 60X60cm Top Max Dia.:<br>70cm |
| Application: | Accommodation, Education, Hospitality,<br>Workplace                                |