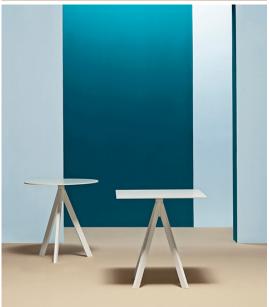

## **ARK3 Table Base** Pedrali

Table with an industrial look where the three tube steel legs in rectangular section converge in the middle of the table top recalling the trestles used by blacksmiths. It can be matched with tabletops of different sizes and finishes also suitable for outdoor.

## **Technical Specifications**

| Designer:    | Pedrali                                                                            |
|--------------|------------------------------------------------------------------------------------|
| Lead Time:   | Indent (12-14 Weeks)                                                               |
| Sectors:     | Accommodation, Education, Hospitality,<br>Workplace                                |
| Suitability: | Internal, External                                                                 |
| Warranty:    | 2 years                                                                            |
| Dimensions:  | Table Height: 71cm Table Width: 60cm<br>Top Max Sq.: 60X60cm Top Max Dia.:<br>70cm |
| Application: | Accommodation, Education, Hospitality,<br>Workplace                                |