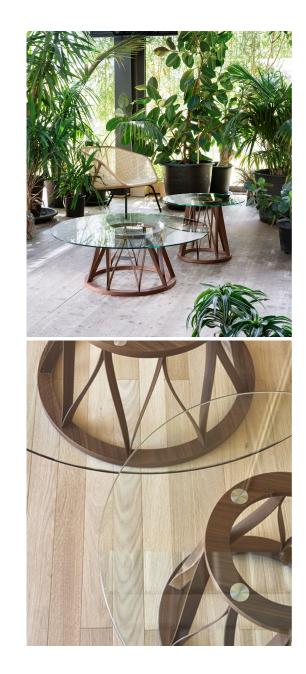

Acco Coffee Table Miniforms

Coffee table version of the eponymous dining table. To be placed next to a sofa and in the most high version next to a bed or an armchair.

## **Technical Specifications**

| Designer:    | Florian Schmid                               |
|--------------|----------------------------------------------|
| Lead Time:   | Indent (12-14 Weeks)                         |
| Sectors:     | Accommodation, Hospitality, Workplace        |
| Suitability: | Internal                                     |
| Warranty:    | 2 years                                      |
| Dimensions:  | Table Height: 44/34cm Top Max Dia.: 62/100cm |
| Application: | Accommodation, Hospitality, Workplace        |