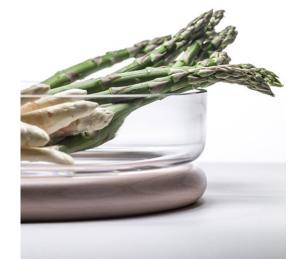

Hoop 264 Bowl Ash TON

Where design meets technology. The shape of the bowl is marked by a hoop made of bent wood, which, when combined with its glass body, links two unique manufacturing methods – characteristic of the Czech Republic – manual woodbending from Byst?ice pod Hostýnem and Czech crystal glass from Sv?tlá nad Sázavou. Hoop is the first of a range of accessories for interiors available in the TON portfolio.