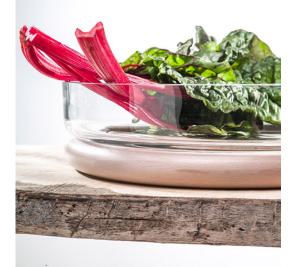

Hoop 264 Bowl Ash TON

Where design meets technology. The shape of the bowl is marked by a hoop made of bent wood, which, when combined with its glass body, links two unique manufacturing methods – characteristic of the Czech Republic – manual woodbending from Byst?ice pod Hostýnem and Czech crystal glass from Sv?tlá nad Sázavou. Hoop is the first of a range of accessories for interiors available in the TON portfolio.