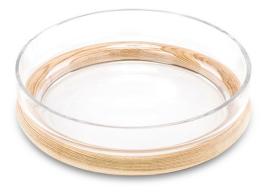

Hoop 264 Bowl Ash TON

Where design meets technology. The shape of the bowl is marked by a hoop made of bent wood, which, when combined with its glass body, links two unique manufacturing methods – characteristic of the Czech Republic – manual woodbending from Byst?ice pod Hostýnem and Czech crystal glass from Sv?tlá nad Sázavou. Hoop is the first of a range of accessories for interiors available in the TON portfolio.