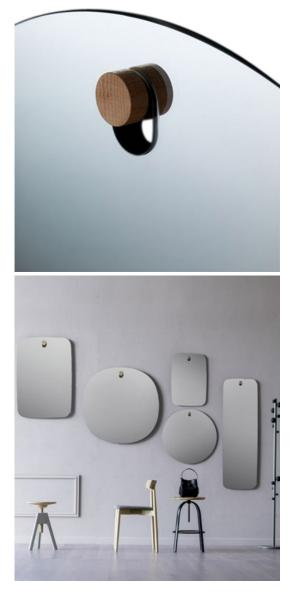

Les Brothers Mirror Miniforms

Les Brothers is a serie of wall mirrors, designed with soft, clear and pure lines and decorated with a wooden detail that allow to fix them on the wall.

## **Technical Specifications**

| Designer:    | Paolo Cappello                                     |
|--------------|----------------------------------------------------|
| Lead Time:   | Indent (12-14 Weeks)                               |
| Sectors:     | Accommodation, Hospitality                         |
| Suitability: | Internal                                           |
| Warranty:    | 2 years                                            |
| Dimensions:  | Height: 132/62cm Width: 42cm Top Max<br>Dia.: 65cm |
| Application: | Accommodation, Hospitality                         |