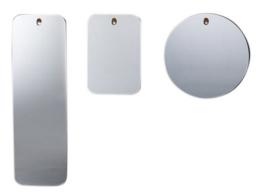

Les Brothers Mirror Miniforms

Les Brothers is a serie of wall mirrors, designed with soft, clear and pure lines and decorated with a wooden detail that allow to fix them on the wall.

## **Technical Specifications**

| Designer:    | Paolo Cappello                                     |
|--------------|----------------------------------------------------|
| Lead Time:   | Indent (12-14 Weeks)                               |
| Sectors:     | Accommodation, Hospitality                         |
| Suitability: | Internal                                           |
| Warranty:    | 2 years                                            |
| Dimensions:  | Height: 132/62cm Width: 42cm Top Max<br>Dia.: 65cm |
| Application: | Accommodation, Hospitality                         |