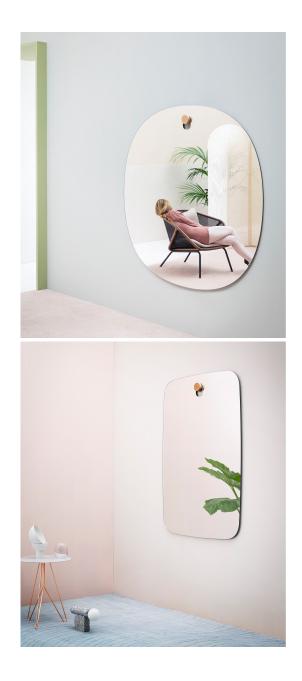

## Bigger Brothers Mirror

Miniforms

The simpleness of shapes of this pair of mirrors, hanging on the wall with a peg made of solid wood, amplifies and extends the atmosphere