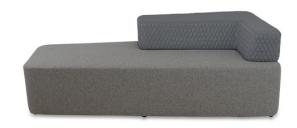

## **Oblique Ottoman Large**

**JRF** 

Oblique Ottoman Large, available LH or RH, 900 tapering to 700, 2100 long. Seat foam FR 38-200 foam at 80mm, all components are GECA certified. Ideal for public spaces, versatile design allows user to create multiple configurations. Available with back or without back additions. Small straight 550mm. Mid straight 800mm. Small corner 600×1100. Long straight 1100mm. Extended Corner 600×1500.

## **Technical Specifications**

Lead Time: Manufactured (6-8 Weeks)

Sectors: Education, Hospitality, Workplace

Suitability: Internal Warranty: 2 years

Dimensions: Height: 46cm Seat Height: 46cm Depth:

2100cm Width: 900-700cm