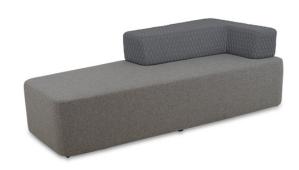

## **Oblique Ottoman Large**

**JRF** 

Oblique Ottoman Large, available LH or RH, 900 tapering to 700, 2100 long. Seat foam FR 38-200 foam at 80mm, all components are GECA certified. Ideal for public spaces, versatile design allows user to create multiple configurations. Available with back or without back additions. Small straight 550mm. Mid straight 800mm. Small corner 600×1100. Long straight 1100mm. Extended Corner 600×1500.

## **Technical Specifications**

Lead Time: Manufactured (6-8 Weeks)

Sectors: Education, Hospitality, Workplace

Suitability: Internal Warranty: 2 years

Dimensions: Height: 46cm Seat Height: 46cm Depth:

2100cm Width: 900-700cm