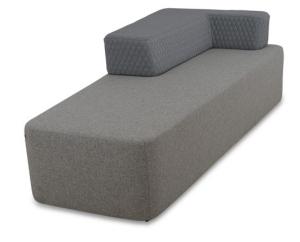

## **Oblique Ottoman Large**

**JRF** 

Oblique Ottoman Large, available LH or RH, 900 tapering to 700, 2100 long. Seat foam FR 38-200 foam at 80mm, all components are GECA certified. Ideal for public spaces, versatile design allows user to create multiple configurations. Available with back or without back additions. Small straight 550mm. Mid straight 800mm. Small corner 600×1100. Long straight 1100mm. Extended Corner 600×1500.

## **Technical Specifications**

Lead Time: Manufactured (6-8 Weeks)

Sectors: Education, Hospitality, Workplace

Suitability: Internal Warranty: 2 years

Dimensions: Height: 46cm Seat Height: 46cm Depth:

2100cm Width: 900-700cm