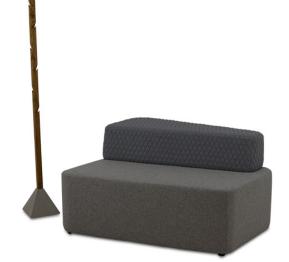

## Oblique Ottoman Medium

**JRF** 

Oblique Ottoman Medium, available LH or RH, 900 tapering to 700, 1200 long. Seat foam FR 38-200 foam at 80mm, all components are GECA certified. Ideal for public spaces, versatile design allows user to create multiple configurations. Available with back or without back additions. Small straight 550mm. Mid straight 80mm. Small corner 600×1100.

## **Technical Specifications**

Lead Time: Manufactured (6-8 Weeks)

Sectors: Education, Hospitality, Workplace

Suitability: Internal Warranty: 2 years

Dimensions: Height: 46cm Seat Height: 46cm Depth:

700cm Width: 900-700cm