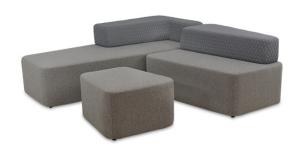

## Oblique Ottoman Medium

**JRF** 

Oblique Ottoman Medium, available LH or RH, 900 tapering to 700, 1200 long. Seat foam FR 38-200 foam at 80mm, all components are GECA certified. Ideal for public spaces, versatile design allows user to create multiple configurations. Available with back or without back additions. Small straight 550mm. Mid straight 80mm. Small corner 600×1100.