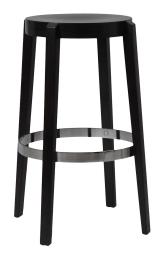

## **Stool Punton** TON

This stool with a stainless steel or black leg joint supplements the Punton chair. A round seat is held by four straight beech legs. The Punton is suitable for a wide range of interiors thanks to its clean design.