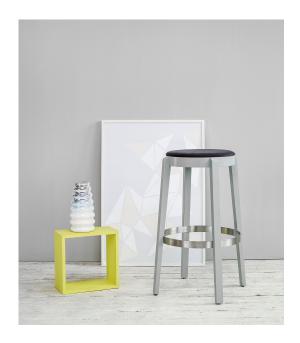

## **Stool Punton** TON

This stool with a stainless steel or black leg joint supplements the Punton chair. A round seat is held by four straight beech legs. The Punton is suitable for a wide range of interiors thanks to its clean design.